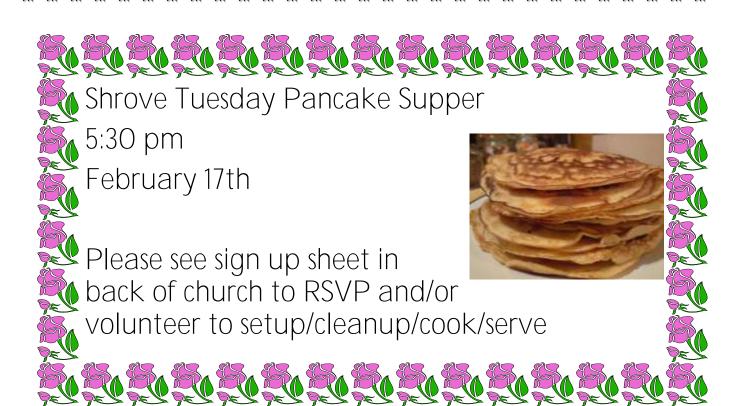

Please also join us for Shrove Tuesday Pancake Dinner on February 17th in the back of the church at 5:30 p.m.

Please sign up on the sheet in the back of the church to inform us that you are 1) joining us, 2) helping to prep, 3) serving and/or 4) clean up.