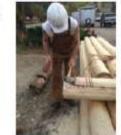

### **Bell Tower**

After 103 years The Mission of the Transfiguration Bell Tower has under gone a long awaited restoration. Thanks to Historicorp, it's

professional staff and many volunteers the Tower has been restored to it's original grandeur. The tower was completely disassembled, and damaged logs replaced using original technics. The tower was then reassembled and lifted into place, and set on new footings designed to minimize