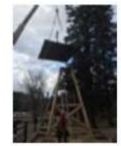

### **Bell Tower**

After 103 years The Mission of the Transfiguration Bell Tower has under gone a long awaited restoration. Thanks to Historicorp, it's

professional staff and many volunteers the Tower has been restored to it's original grandeur. The tower was completely disassembled, and damaged logs replaced using original technics. The tower was then reassembled and lifted into place, and set on new footings designed to minimize