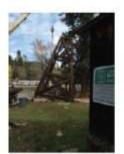

### **Bell Tower**

After 103 years The Mission of the Transfiguration Bell Tower has under gone a long awaited restoration. Thanks to Historicorp, it's

professional staff and many volunteers the Tower has been restored to it's original grandeur. The tower was completely disassembled, and damaged logs replaced using original technics. The tower was then reassembled and lifted into place, and set on new footings designed to minimize